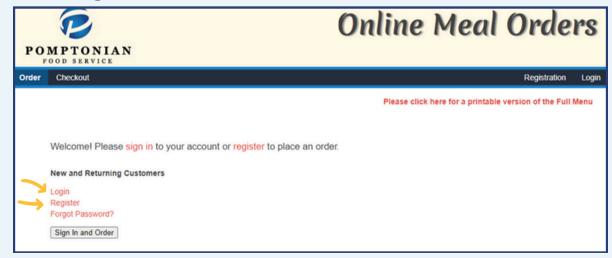

## BREAKFAST POWAVAILABLE!

From <a href="https://paramus.fdmealplanner.com/MENUS">https://paramus.fdmealplanner.com/MENUS</a>,

1. select "Click Here to Order"

2. Register to create a new account, or log in to your existing account.