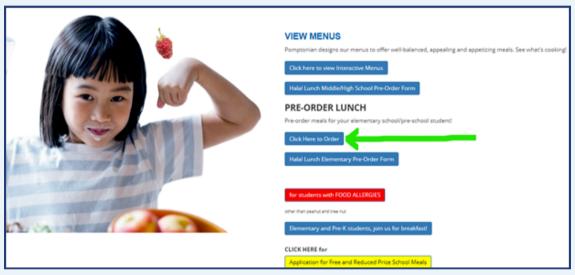

## BREAKFAST POWAVAILABLE!

From <a href="https://paramus.fdmealplanner.com/MENUS">https://paramus.fdmealplanner.com/MENUS</a>,

1. select "Click Here to Order"

2. Register to create a new account, or log in to your existing account.