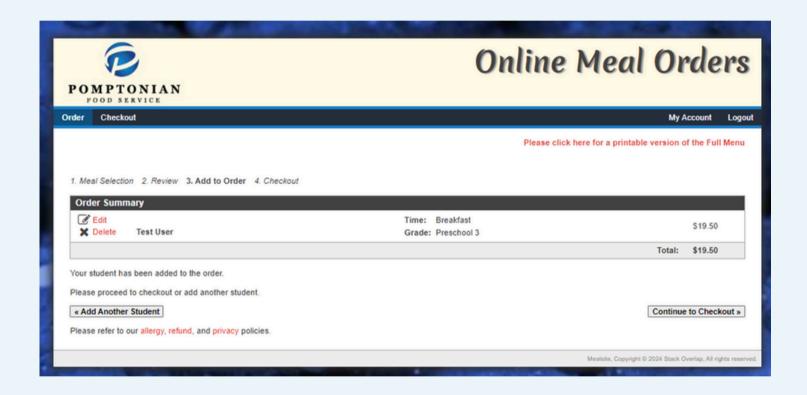

## 6. Click "Continue" to review your order and then "Add Student to Order."

7. Select "Add Another Student" to order for another student or to add additional lunch orders. Or, select "Continue to Checkout" to complete your order.