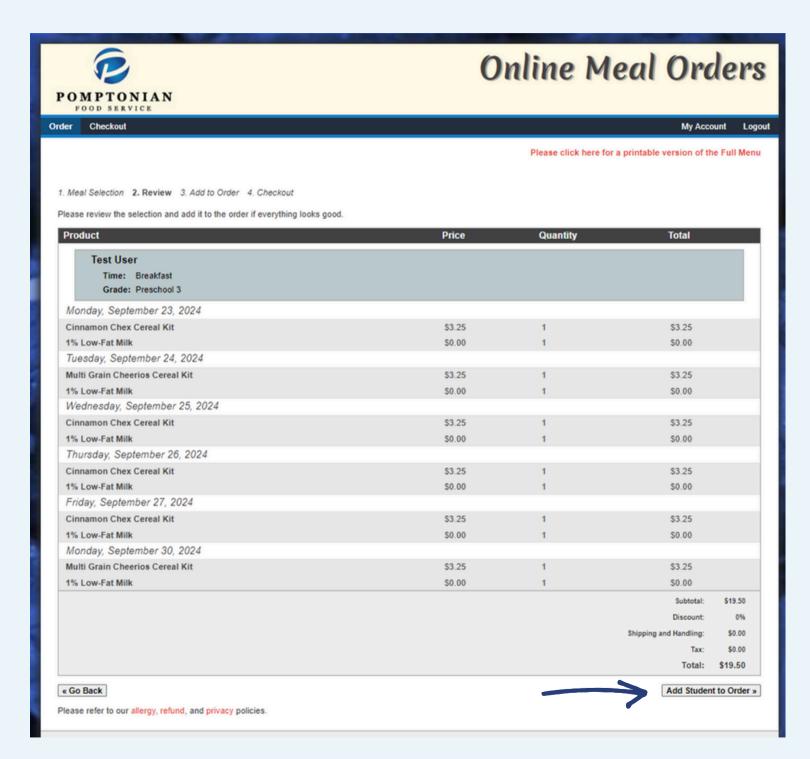

## 6. Click "Continue" to review your order and then "Add Student to Order."

7. Select "Add Another Student" to order for another student or to add additional lunch orders. Or, select "Continue to Checkout" to complete your order.